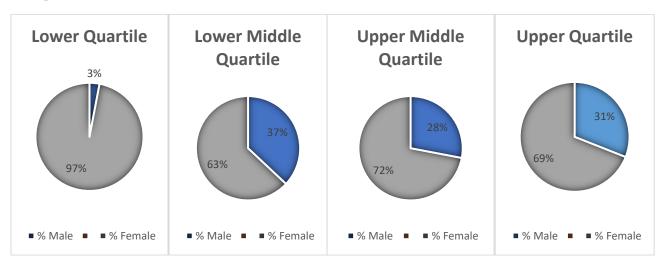

## **PAY QUARTILES**

The above image illustrates the gender distribution at Minsthorpe Community College across the four pay quartiles.

The gender pay gap shows that there is a difference in the average pay between men and women. However, in the upper quartile pay band, there is a greater proportion of females than males. This suggests that there is not an issue with women progressing or being appointed to the most senior positions in college. Instead, the findings can be explained by the high proportion of women who work in job roles at the lower end of the pay range within college. This high proportion has the effect of skewing the mean and median figures.