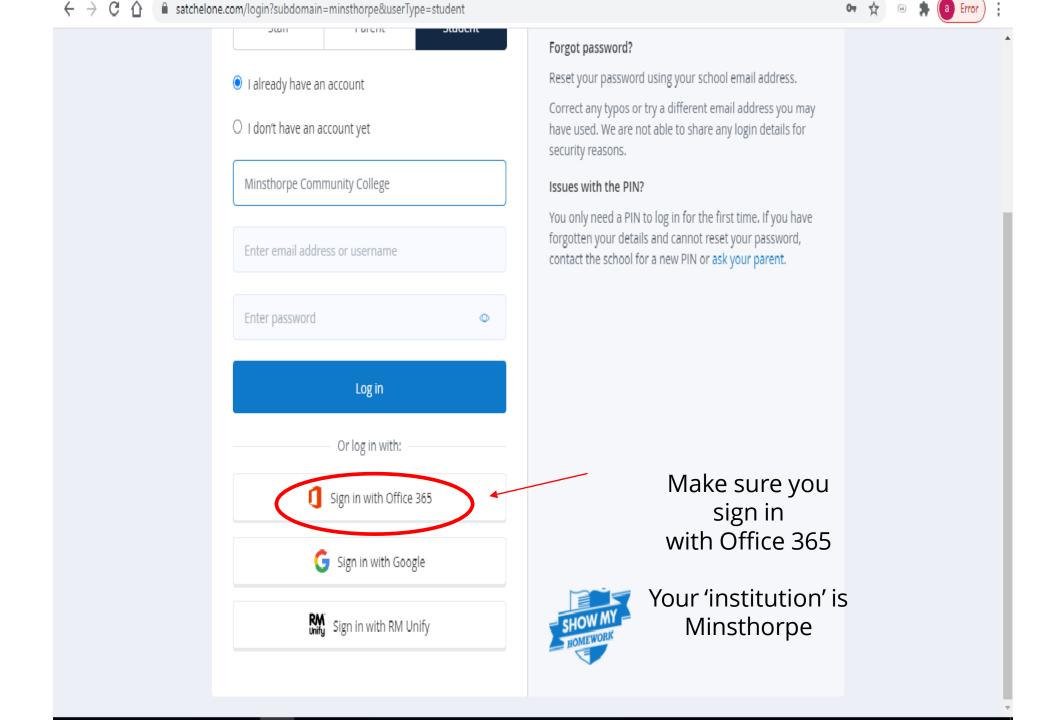

### Here's how to log in:

### Your log-in details

Your Username is your College email e.g. <u>17Joebloggs@minsthorpe.cc</u>

Your password is the same one you use for College Computers & Firefly

If you haven't yet logged in to Satchel One try doing this now!