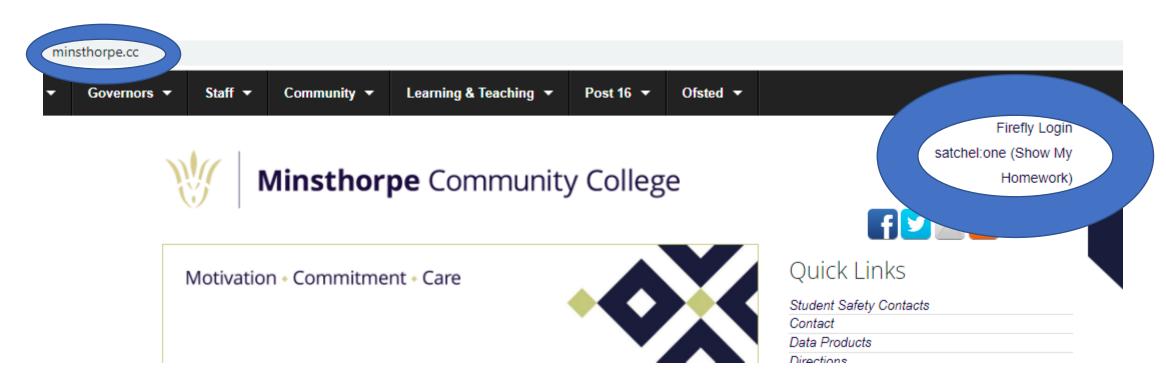

## You can either go to the College website or download the app

### Here's how to log in: